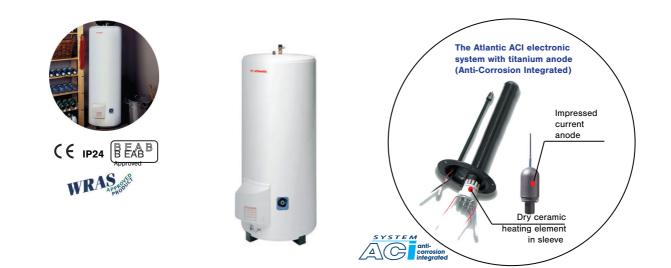

## **Central** Technical Sheet

- Mains pressure
- Glass lined steel tank
- G3 Safety kit and T&P valve
- 5 year guarantee tank
- 2 year guarantee electrics

| Ratings and dimensions   Wall Mounted |      |          |     |      |    |
|---------------------------------------|------|----------|-----|------|----|
|                                       |      |          |     |      |    |
| 150                                   | 3000 | 230/400* | 505 | 1240 | 41 |
| 200                                   | 3000 | 230/400* | 505 | 1570 | 54 |
| Floor Standing                        |      |          |     |      |    |
| 300                                   | 3000 | 240      | 567 | 1791 | 67 |