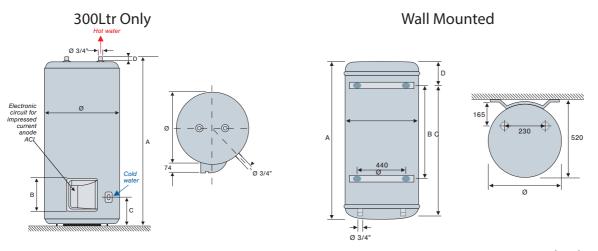

## **Central** Technical Sheet

- Mains pressure
- Glass lined steel tank
- G3 Safety kit and T&P valve
- 5 year guarantee tank
- 2 year guarantee electrics

| Ratings and dimensions   Wall Mounted |      |          |     |      |    |
|---------------------------------------|------|----------|-----|------|----|
|                                       |      |          |     |      |    |
| 150                                   | 3000 | 230/400* | 505 | 1240 | 41 |
| 200                                   | 3000 | 230/400* | 505 | 1570 | 54 |
| Floor Standing                        |      |          |     |      |    |
| 300                                   | 3000 | 240      | 567 | 1791 | 67 |